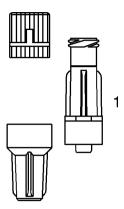

## R-LOCK (FLL, MLL)

- Adapter with integrated CODAN Check Valve, with Male and Female Luer-Lock connector, prevents backflow of solution. Protection cap and the plug maintain the sterility of the set.
  - Minimum closure flow: 0,1 ml/h
  - Flow reduction: 34%
  - Opening pressure: 5 cm water column
  - Priming: without airbubbles
  - Pressure tightness: according to ISO 8536 part 12
  - Residual volume: 0,15 ml.