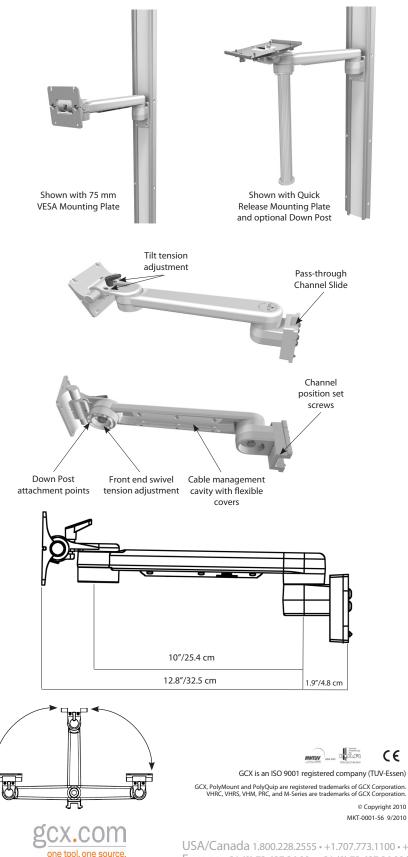

## M Series<sup>™</sup> - 12″/30.5 cm Pivot Arm

## M Series 12"/30.5 cm Pivot Arm for Flat Panel Displays

- Pivot Arm offers swivel/tilt adjustments and two (2) pivot points for lateral adjustability
  - Features range of motion from flush to full extension
  - Front end tilt equals +/- 30 degrees
  - Cable management
  - VESA<sup>®</sup> FDMI<sup>™</sup> 75/100 mm compatible
  - Tilt mechanism maximum load: 30 lbs/13.6 kg
  - Total arm maximum load: 60 lbs/27.2 kg
  - Product weight: 3 lbs/1.4 kg
  - NOTE: Channel sold separately

## M Series 12"/30.5 cm Pivot Arm with Quick Release Mounting Plate

- Pivot Arm offers swivel/tilt adjustments and two
  (2) pivot points for lateral adjustability
- Features range of motion from flush to full extension
- Cable management
- 5"/12.7 cm quick release slide-in mounting adapter for rear or bottom mounted devices
- Front end tilt equals +15/-5 degrees when mounting plate is in the horizontal position
- Tilt Mechanism Maximum Load: 30 lbs/13.6 kg
- Total Arm Maximum Load: 60 lbs/27.2 kg
- Product weight: 3 lbs/1.4 kg
- NOTE: Channel sold separately

## **Optional Down Post**

6"/15.2 cm Fluted Down Post

12"/30.5 cm Fluted Down Post

18"/45.7 cm Fluted Down Post