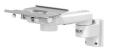

## 12" / 30.5 cm M Series Pivot Arm with Slide-In Mounting Plate

WMM-0002-02

- Product Weight: 3.3 lb / 1.5 kg
- Total Arm Maximum Load: 60 lbs/27.2 kg
- Maximum Device Weight: 30 lbs/13.6 kg

# 12 x 12" / 30.5 x 30.5 cm M Series Articulating Arm with Slide-In Mounting Plate

WMM-0002-06

- Product Weight: 4.7 lb / 2.1 kg
- Total Arm Maximum Load: 30 lbs/13.6 kg

8" / 20.3 CM PIVOT ARM

12" / 30.5 CM PIVOT ARM

16" / 40.6 CM PIVOT ARM

8 X 8" / 20.3 X 20.3 CM 12 X ARTICULATING ARM AF

BACK-END MOUNTING INTERFACES

HORIZONTAL POSITIONED MOUNTING PLATE LATERAL RANGE OF MOTION VERTICAL POSITIONED MOUNTING PLATE LATERAL RANGE OF MOTION