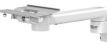

#### 16" / 40.6 cm M Series Pivot Arm with Slide-In Mounting Plate WMM-0002-03

• Product Weight: 3.6 lb / 1.6 kg

- Total Arm Maximum Load: 50 lbs/22.7 kg
- Maximum Device Weight: 30 lbs/13.6 kg

# 12 x 12" / 30.5 x 30.5 cm M Series Articulating Arm with Slide-In Mounting Plate

WMM-0002-06

- Product Weight: 4.7 lb / 2.1 kg
- Total Arm Maximum Load: 30 lbs/13.6 kg

8" / 20.3 CM PIVOT ARM

12" / 30.5 CM PIVOT ARM

16" / 40.6 CM PIVOT ARM

8 X 8" / 20.3 X 20.3 CM 12 X ARTICULATING ARM AF

BACK-END MOUNTING INTERFACES

HORIZONTAL POSITIONED MOUNTING PLATE LATERAL RANGE OF MOTION VERTICAL POSITIONED MOUNTING PLATE LATERAL RANGE OF MOTION