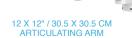

# 12 x 12" / 30.5 x 30.5 cm M Series Articulating Arm with Slide-In Mounting Plate

WMM-0002-06

- Product Weight: 4.7 lb / 2.1 kg
- Total Arm Maximum Load: 30 lbs/13.6 kg

8" / 20.3 CM PIVOT ARM

12" / 30.5 CM PIVOT ARM