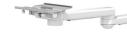

## 8 x 8" / 20.3 x 20.3 cm M Series Articulating Arm with Slide-In Mounting Plate

WMM-0002-05

- Product Weight: 4.5 lb / 2.0 kg
- Total Arm Maximum Load: 30 lbs/13.6 kg

# 12 x 12" / 30.5 x 30.5 cm M Series Articulating Arm with Slide-In Mounting Plate

WMM-0002-06

- Product Weight: 4.7 lb / 2.1 kg
- Total Arm Maximum Load: 30 lbs/13.6 kg

8" / 20.3 CM PIVOT ARM

12" / 30.5 CM PIVOT ARM