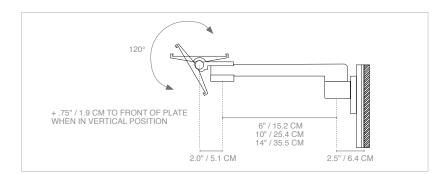

# M Series<sup>™</sup> Arms with Slide-In Mounting Plate

FIXED HEIGHT ARMS

- Offers a pivot point at the wall channel for lateral adjustability and swivel adjustment
- Features range of motion from flush to full extension, and cable management
- Tilt Mechanism Maximum Load: 30 lbs/13.6 kg

# 8" / 20.3 cm M Series Pivot Arm with Slide-In Mounting Plate

WMM-0002-01

- Product Weight: 3.0 lb / 1.4 kg
- Total Arm Maximum Load: 60 lbs/27.2 kg
- Maximum Device Weight: 30 lbs/13.6 kg

## 12" / 30.5 cm M Series Pivot Arm with Slide-In Mounting Plate

WMM-0002-02

- Product Weight: 3.3 lb / 1.5 kg
- Total Arm Maximum Load: 60 lbs/27.2 kg
- Maximum Device Weight: 30 lbs/13.6 kg

#### 16" / 40.6 cm M Series Pivot Arm with Slide-In Mounting Plate WMM-0002-03

• Product Weight: 3.6 lb / 1.6 kg

- Total Arm Maximum Load: 50 lbs/22.7 kg
- Maximum Device Weight: 30 lbs/13.6 kg