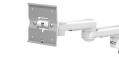

# 8" / 20.3 cm M Series Pivot Arm with Slide-In Mounting Plate

WMM-0002-01

- Product Weight: 3.0 lb / 1.4 kg
- Total Arm Maximum Load: 60 lbs/27.2 kg
- Maximum Device Weight: 30 lbs/13.6 kg

## 12" / 30.5 cm M Series Pivot Arm with Slide-In Mounting Plate

WMM-0002-02

- Product Weight: 3.3 lb / 1.5 kg
- Total Arm Maximum Load: 60 lbs/27.2 kg
- Maximum Device Weight: 30 lbs/13.6 kg

#### 16" / 40.6 cm M Series Pivot Arm with Slide-In Mounting Plate WMM-0002-03

• Product Weight: 3.6 lb / 1.6 kg

- Total Arm Maximum Load: 50 lbs/22.7 kg
- Maximum Device Weight: 30 lbs/13.6 kg