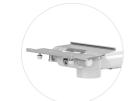

16" / 40.6 CM PIVOT ARM

8 X 8" / 20.3 X 20.3 CM 12 X ARTICULATING ARM AF

BACK-END MOUNTING INTERFACES

HORIZONTAL POSITIONED MOUNTING PLATE LATERAL RANGE OF MOTION VERTICAL POSITIONED MOUNTING PLATE LATERAL RANGE OF MOTION