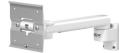

## 8 x 8" / 20.3 x 20.3 cm M Series Articulating Arm with Slide-In Mounting Plate

WMM-0002-05

- Product Weight: 4.5 lb / 2.0 kg
- Total Arm Maximum Load: 30 lbs/13.6 kg

# 12 x 12" / 30.5 x 30.5 cm M Series Articulating Arm with Slide-In Mounting Plate

WMM-0002-06

- Product Weight: 4.7 lb / 2.1 kg
- Total Arm Maximum Load: 30 lbs/13.6 kg

8" / 20.3 CM PIVOT ARM

12" / 30.5 CM PIVOT ARM

16" / 40.6 CM PIVOT ARM

8 X 8" / 20.3 X 20.3 CM 12 X ARTICULATING ARM AF

BACK-END MOUNTING INTERFACES

HORIZONTAL POSITIONED MOUNTING PLATE LATERAL RANGE OF MOTION VERTICAL POSITIONED MOUNTING PLATE LATERAL RANGE OF MOTION