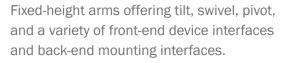

# 8" / 20.3 cm M Series Pivot Arm with Slide-In Mounting Plate

WMM-0002-01

- Product Weight: 3.0 lb / 1.4 kg
- Total Arm Maximum Load: 60 lbs/27.2 kg
- Maximum Device Weight: 30 lbs/13.6 kg

# 12 x 12" / 30.5 x 30.5 cm M Series Articulating Arm with Slide-In Mounting Plate

WMM-0002-06

- Product Weight: 4.7 lb / 2.1 kg
- Total Arm Maximum Load: 30 lbs/13.6 kg

8" / 20.3 CM PIVOT ARM

12" / 30.5 CM PIVOT ARM

16" / 40.6 CM PIVOT ARM

8 X 8" / 20.3 X 20.3 CM 12 X ARTICULATING ARM AF

BACK-END MOUNTING INTERFACES

HORIZONTAL POSITIONED MOUNTING PLATE LATERAL RANGE OF MOTION VERTICAL POSITIONED MOUNTING PLATE LATERAL RANGE OF MOTION